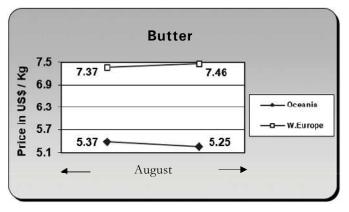

# PRICE TREND OF WHOLESALE MILK PRODUCTS

The graphical presentation is for August 2022, based on the average wholesale price (exclusive of taxes) as available from the sources (the print media, GCMMF and USDA, Dairy Market News website)

## **International**

September 2022 Indian Dairyman

33