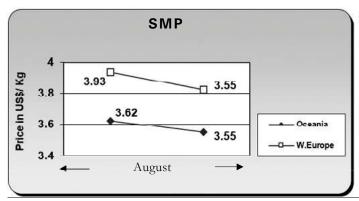

# PRICE TREND OF WHOLESALE MILK PRODUCTS

The graphical presentation is for August 2022, based on the average wholesale price (exclusive of taxes) as available from the sources (the print media, GCMMF and USDA, Dairy Market News website)

## **International**

September 2022 Indian Dairyman

33