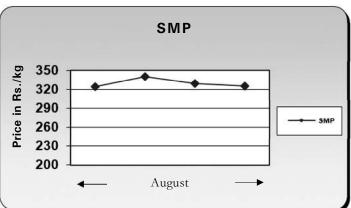

# PRICE TREND OF WHOLESALE MILK PRODUCTS

The graphical presentation is for August 2022, based on the average wholesale price (exclusive of taxes) as available from the sources (the print media, GCMMF and USDA, Dairy Market News website)

### **National**