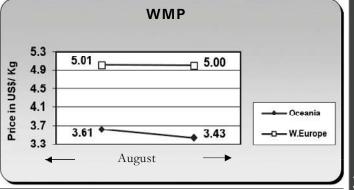

# PRICE TREND OF WHOLESALE MILK PRODUCTS

The graphical presentation is for August 2022, based on the average wholesale price (exclusive of taxes) as available from the sources (the print media, GCMMF and USDA, Dairy Market News website)

## **International**

September 2022 Indian Dairyman

33