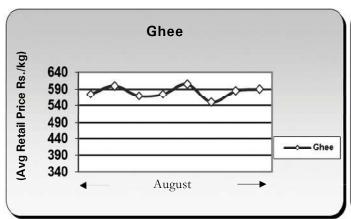

# PRICE TREND OF WHOLESALE MILK PRODUCTS

The graphical presentation is for August 2022, based on the average wholesale price (exclusive of taxes) as available from the sources (the print media, GCMMF and USDA, Dairy Market News website)

### **National**