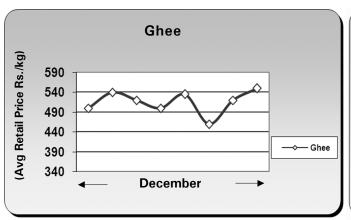

### PRICE TREND OF WHOLESALE MILK PRODUCTS

The graphical presentation is for December 2019, based on the average wholesale price (exclusive of taxes) as available from the sources (the print media, GCMMF and USDA, Dairy Market News website)