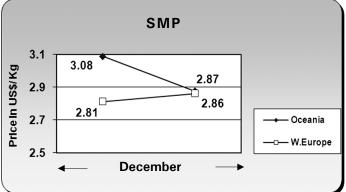

### PRICE TREND OF WHOLESALE MILK PRODUCTS

The graphical presentation is for December 2019, based on the average wholesale price (exclusive of taxes) as available from the sources (the print media, GCMMF and USDA, Dairy Market News website)

## **National**

## **International**

February 2020 Indian Dairyman

33