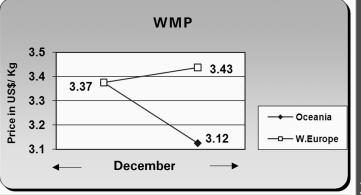

### PRICE TREND OF WHOLESALE MILK PRODUCTS

The graphical presentation is for December 2019, based on the average wholesale price (exclusive of taxes) as available from the sources (the print media, GCMMF and USDA, Dairy Market News website)

## **National**

## **International**

February 2020 Indian Dairyman

33