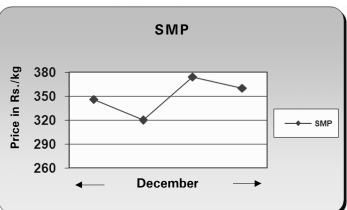

### PRICE TREND OF WHOLESALE MILK PRODUCTS

The graphical presentation is for December 2019, based on the average wholesale price (exclusive of taxes) as available from the sources (the print media, GCMMF and USDA, Dairy Market News website)