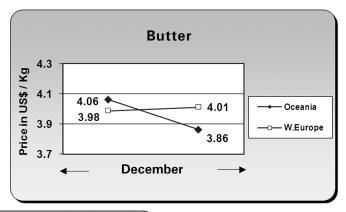

### PRICE TREND OF WHOLESALE MILK PRODUCTS

The graphical presentation is for December 2019, based on the average wholesale price (exclusive of taxes) as available from the sources (the print media, GCMMF and USDA, Dairy Market News website)