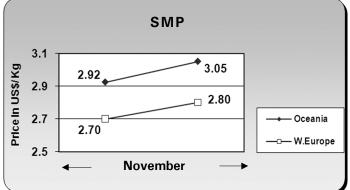

## PRICE TREND OF WHOLESALE MILK PRODUCTS

The graphical presentation is for November 2019, based on the average wholesale price (exclusive of taxes) as available from the sources (the print media, GCMMF and USDA, Dairy Market News website)

## **International**

January 2020 Indian Dairyman

33