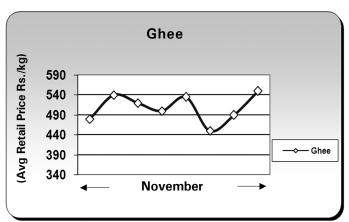

## PRICE TREND OF WHOLESALE MILK PRODUCTS

The graphical presentation is for November 2019, based on the average wholesale price (exclusive of taxes) as available from the sources (the print media, GCMMF and USDA, Dairy Market News website)

## **National**