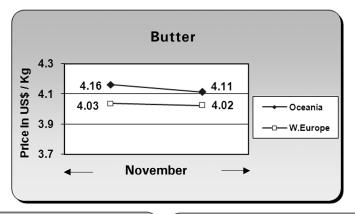

## PRICE TREND OF WHOLESALE MILK PRODUCTS

The graphical presentation is for November 2019, based on the average wholesale price (exclusive of taxes) as available from the sources (the print media, GCMMF and USDA, Dairy Market News website)

## **International**

January 2020 Indian Dairyman

33