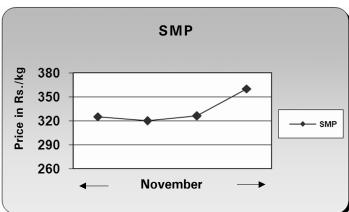

## PRICE TREND OF WHOLESALE MILK PRODUCTS

The graphical presentation is for November 2019, based on the average wholesale price (exclusive of taxes) as available from the sources (the print media, GCMMF and USDA, Dairy Market News website)

## **National**