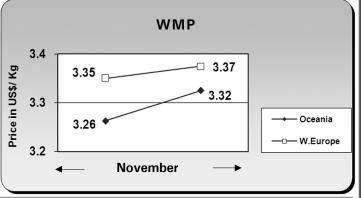

## PRICE TREND OF WHOLESALE MILK PRODUCTS

The graphical presentation is for November 2019, based on the average wholesale price (exclusive of taxes) as available from the sources (the print media, GCMMF and USDA, Dairy Market News website)

## **International**

January 2020 Indian Dairyman

33