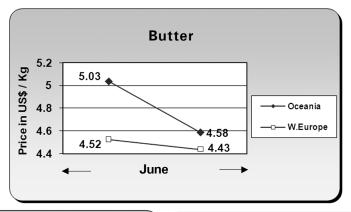

### PRICE TREND OF WHOLESALE MILK PRODUCTS

The graphical presentation is for June 2019, based on the average wholesale price (exclusive of taxes) as available from the sources (the print media, GCMMF and USDA, Dairy Market News website)

## **International**

August 2019 Indian Dairyman

3