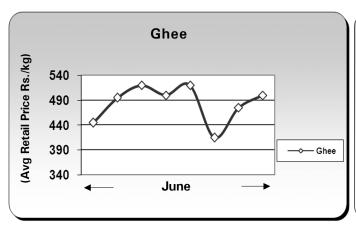

### PRICE TREND OF WHOLESALE MILK PRODUCTS

The graphical presentation is for June 2019, based on the average wholesale price (exclusive of taxes) as available from the sources (the print media, GCMMF and USDA, Dairy Market News website)

### **National**