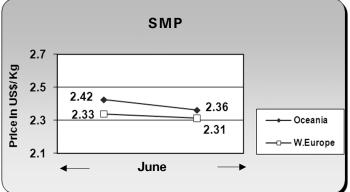

### PRICE TREND OF WHOLESALE MILK PRODUCTS

The graphical presentation is for June 2019, based on the average wholesale price (exclusive of taxes) as available from the sources (the print media, GCMMF and USDA, Dairy Market News website)

## **International**

August 2019 Indian Dairyman

3