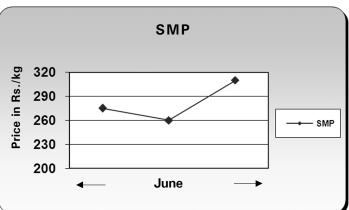

### PRICE TREND OF WHOLESALE MILK PRODUCTS

The graphical presentation is for June 2019, based on the average wholesale price (exclusive of taxes) as available from the sources (the print media, GCMMF and USDA, Dairy Market News website)

### **National**