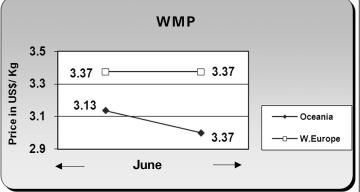

### PRICE TREND OF WHOLESALE MILK PRODUCTS

The graphical presentation is for June 2019, based on the average wholesale price (exclusive of taxes) as available from the sources (the print media, GCMMF and USDA, Dairy Market News website)

## **International**

August 2019 Indian Dairyman

3