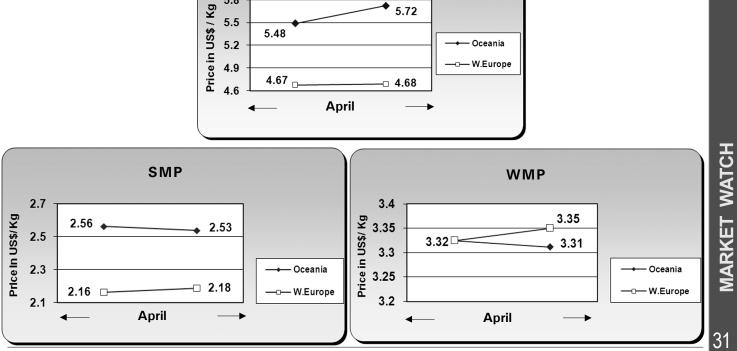

#### PRICE TREND OF WHOLESALE MILK PRODUCTS

The graphical presentation is for April 2019, based on the average wholesale price (exclusive of taxes) as available from the sources (the print media, GCMMF and USDA, Dairy Market News website)

5.8

5.5

5.2

5.48

#### **National** Ghee SMP (Avg Retail Price Rs./kg) Rs./kg 540 300 270 490 .⊆ 240 440 Price i SMP 210 390 Ghee 180 150 340 April April International **Butter**

5.72

Oceania

**JUNE 2019** 

Indian Dairyman