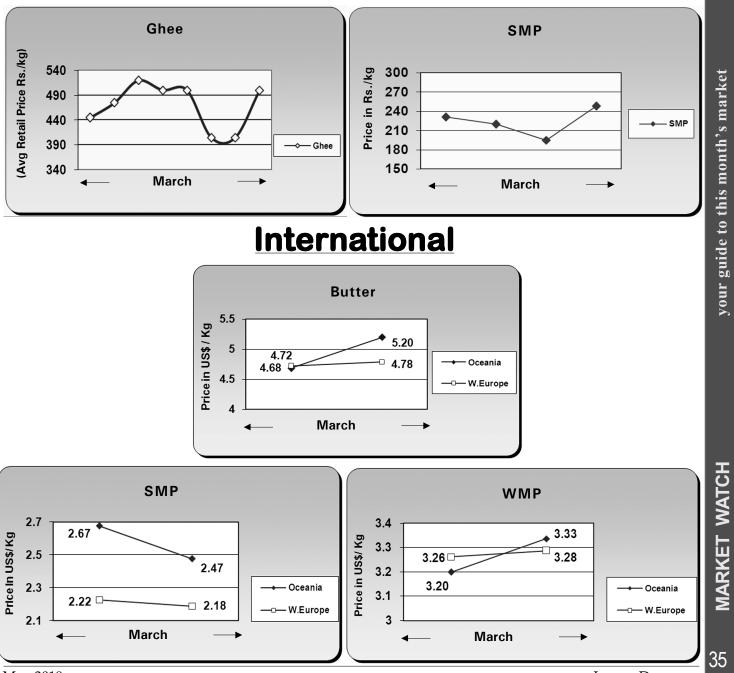

#### PRICE TREND OF WHOLESALE MILK PRODUCTS

The graphical presentation is for March 2019, based on the average wholesale price (exclusive of taxes) as available from the sources (the print media, GCMMF and USDA, Dairy Market News website)