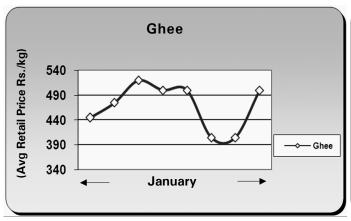

### PRICE TREND OF WHOLESALE MILK PRODUCTS

The graphical presentation is for January 2019, based on the average wholesale price (exclusive of taxes) as available from the sources (the print media, GCMMF and USDA, Dairy Market News website)

### **National**