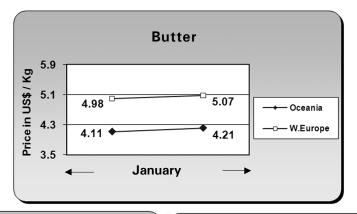

### PRICE TREND OF WHOLESALE MILK PRODUCTS

The graphical presentation is for January 2019, based on the average wholesale price (exclusive of taxes) as available from the sources (the print media, GCMMF and USDA, Dairy Market News website)

## **International**

March 2019 Indian Dairyman

63