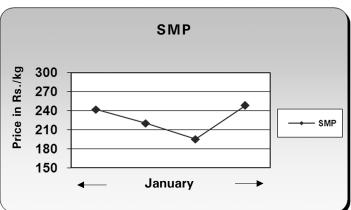

### PRICE TREND OF WHOLESALE MILK PRODUCTS

The graphical presentation is for January 2019, based on the average wholesale price (exclusive of taxes) as available from the sources (the print media, GCMMF and USDA, Dairy Market News website)

### **National**