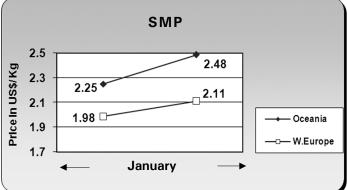

### PRICE TREND OF WHOLESALE MILK PRODUCTS

The graphical presentation is for January 2019, based on the average wholesale price (exclusive of taxes) as available from the sources (the print media, GCMMF and USDA, Dairy Market News website)

## **International**

March 2019 Indian Dairyman

63