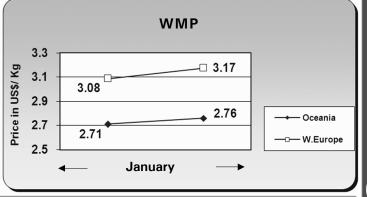

### PRICE TREND OF WHOLESALE MILK PRODUCTS

The graphical presentation is for January 2019, based on the average wholesale price (exclusive of taxes) as available from the sources (the print media, GCMMF and USDA, Dairy Market News website)

## **International**

March 2019 Indian Dairyman

63