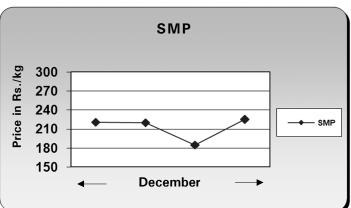

## PRICE TREND OF WHOLESALE MILK PRODUCTS

The graphical presentation is for December 2018, based on the average wholesale price (exclusive of taxes) as available from the sources (the print media, GCMMF and USDA, Dairy Market News website)

## **National**