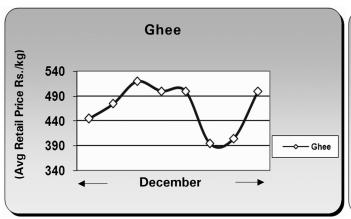

## PRICE TREND OF WHOLESALE MILK PRODUCTS

The graphical presentation is for December 2018, based on the average wholesale price (exclusive of taxes) as available from the sources (the print media, GCMMF and USDA, Dairy Market News website)

## **National**