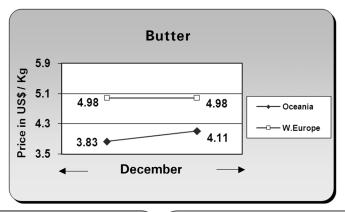

## PRICE TREND OF WHOLESALE MILK PRODUCTS

The graphical presentation is for December 2018, based on the average wholesale price (exclusive of taxes) as available from the sources (the print media, GCMMF and USDA, Dairy Market News website)

## International

February 2019 Indian Dairyman

35