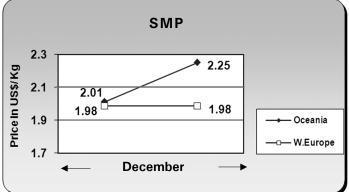

## PRICE TREND OF WHOLESALE MILK PRODUCTS

The graphical presentation is for December 2018, based on the average wholesale price (exclusive of taxes) as available from the sources (the print media, GCMMF and USDA, Dairy Market News website)

## International

February 2019 Indian Dairyman

35