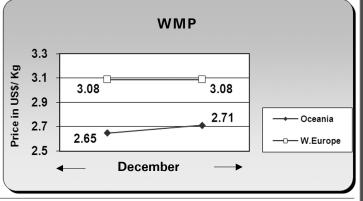

## PRICE TREND OF WHOLESALE MILK PRODUCTS

The graphical presentation is for December 2018, based on the average wholesale price (exclusive of taxes) as available from the sources (the print media, GCMMF and USDA, Dairy Market News website)