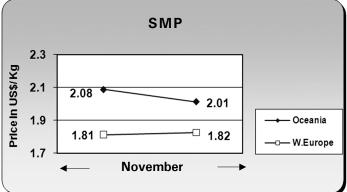

### PRICE TREND OF WHOLESALE MILK PRODUCTS

The graphical presentation is for November 2018, based on the average wholesale price (exclusive of taxes) as available from the sources (the print media, GCMMF and USDA, Dairy Market News website)