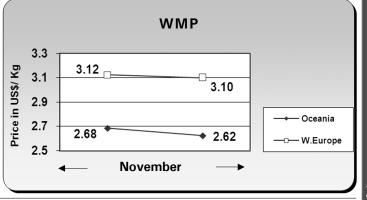

### PRICE TREND OF WHOLESALE MILK PRODUCTS

The graphical presentation is for November 2018, based on the average wholesale price (exclusive of taxes) as available from the sources (the print media, GCMMF and USDA, Dairy Market News website)