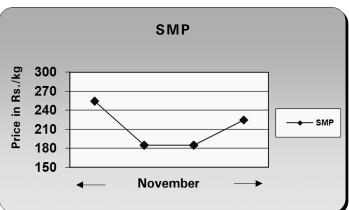

### PRICE TREND OF WHOLESALE MILK PRODUCTS

The graphical presentation is for November 2018, based on the average wholesale price (exclusive of taxes) as available from the sources (the print media, GCMMF and USDA, Dairy Market News website)