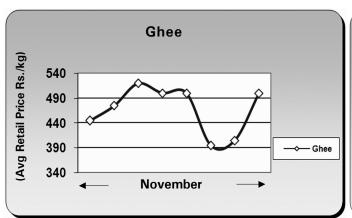

### PRICE TREND OF WHOLESALE MILK PRODUCTS

The graphical presentation is for November 2018, based on the average wholesale price (exclusive of taxes) as available from the sources (the print media, GCMMF and USDA, Dairy Market News website)