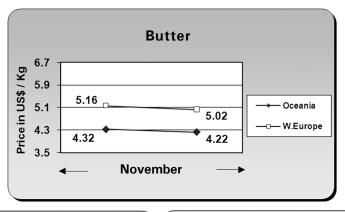

### PRICE TREND OF WHOLESALE MILK PRODUCTS

The graphical presentation is for November 2018, based on the average wholesale price (exclusive of taxes) as available from the sources (the print media, GCMMF and USDA, Dairy Market News website)