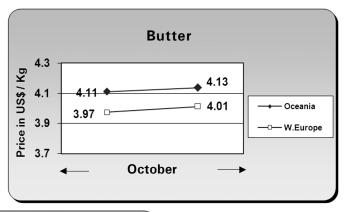

### PRICE TREND OF WHOLESALE MILK PRODUCTS

The graphical presentation is for October 2019, based on the average wholesale price (exclusive of taxes) as available from the sources (the print media, GCMMF and USDA, Dairy Market News website)

## **International**

December 2019 Indian Dairyman

33