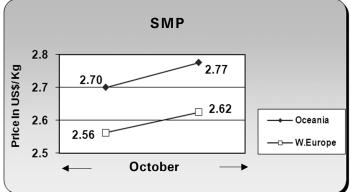

### PRICE TREND OF WHOLESALE MILK PRODUCTS

The graphical presentation is for October 2019, based on the average wholesale price (exclusive of taxes) as available from the sources (the print media, GCMMF and USDA, Dairy Market News website)

## **International**

December 2019 Indian Dairyman

33