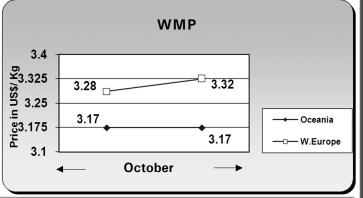

### PRICE TREND OF WHOLESALE MILK PRODUCTS

The graphical presentation is for October 2019, based on the average wholesale price (exclusive of taxes) as available from the sources (the print media, GCMMF and USDA, Dairy Market News website)

## **International**

December 2019 Indian Dairyman

33