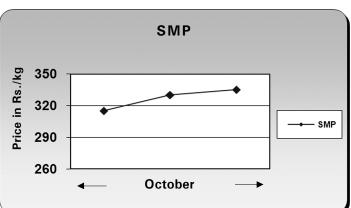

### PRICE TREND OF WHOLESALE MILK PRODUCTS

The graphical presentation is for October 2019, based on the average wholesale price (exclusive of taxes) as available from the sources (the print media, GCMMF and USDA, Dairy Market News website)

## **National**