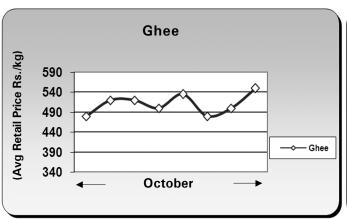

### PRICE TREND OF WHOLESALE MILK PRODUCTS

The graphical presentation is for October 2019, based on the average wholesale price (exclusive of taxes) as available from the sources (the print media, GCMMF and USDA, Dairy Market News website)

## **National**