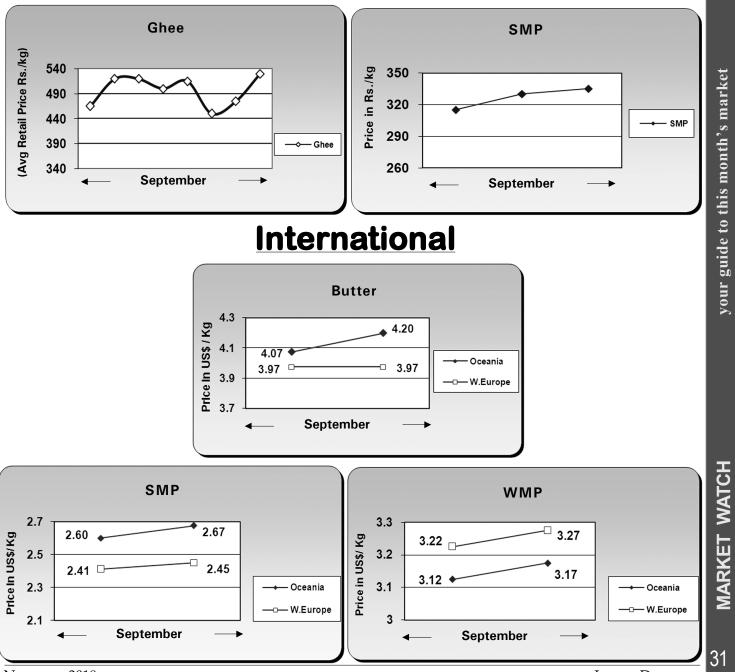

#### PRICE TREND OF WHOLESALE MILK PRODUCTS

The graphical presentation is for September 2019, based on the average wholesale price (exclusive of taxes) as available from the sources (the print media, GCMMF and USDA, Dairy Market News website)

**MARKET WATCH** 