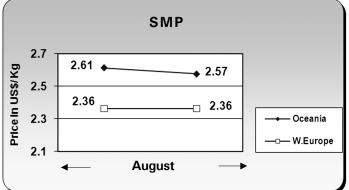

### PRICE TREND OF WHOLESALE MILK PRODUCTS

The graphical presentation is for Aug. 2019, based on the average wholesale price (exclusive of taxes) as available from the sources (the print media, GCMMF and USDA, Dairy Market News website)