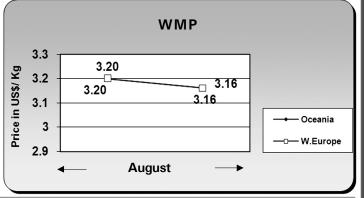

### PRICE TREND OF WHOLESALE MILK PRODUCTS

The graphical presentation is for Aug. 2019, based on the average wholesale price (exclusive of taxes) as available from the sources (the print media, GCMMF and USDA, Dairy Market News website)