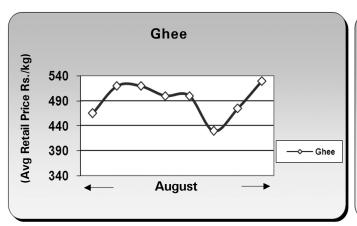

### PRICE TREND OF WHOLESALE MILK PRODUCTS

The graphical presentation is for Aug. 2019, based on the average wholesale price (exclusive of taxes) as available from the sources (the print media, GCMMF and USDA, Dairy Market News website)

### **National**