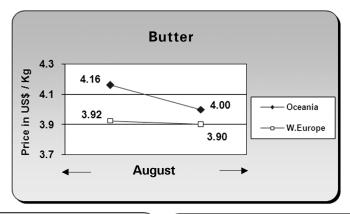

### PRICE TREND OF WHOLESALE MILK PRODUCTS

The graphical presentation is for Aug. 2019, based on the average wholesale price (exclusive of taxes) as available from the sources (the print media, GCMMF and USDA, Dairy Market News website)