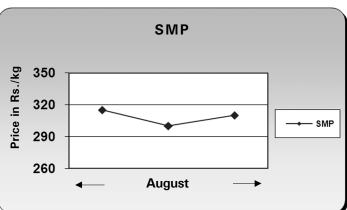

### PRICE TREND OF WHOLESALE MILK PRODUCTS

The graphical presentation is for Aug. 2019, based on the average wholesale price (exclusive of taxes) as available from the sources (the print media, GCMMF and USDA, Dairy Market News website)

### **National**