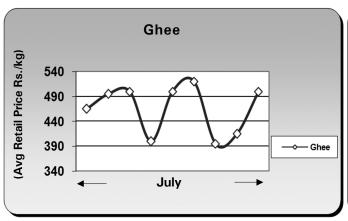

### PRICE TREND OF WHOLESALE MILK PRODUCTS

The graphical presentation is for July 2018, based on the average wholesale price (exclusive of taxes) as available from the sources (the print media, GCMMF and USDA, Dairy Market News website)