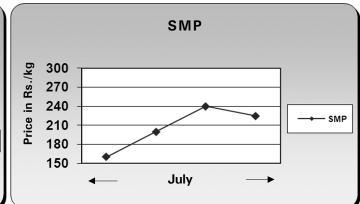

### PRICE TREND OF WHOLESALE MILK PRODUCTS

The graphical presentation is for July 2018, based on the average wholesale price (exclusive of taxes) as available from the sources (the print media, GCMMF and USDA, Dairy Market News website)

# **National**