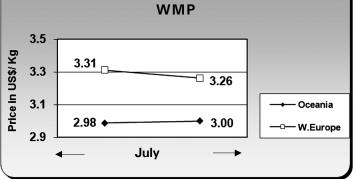

### PRICE TREND OF WHOLESALE MILK PRODUCTS

The graphical presentation is for July 2018, based on the average wholesale price (exclusive of taxes) as available from the sources (the print media, GCMMF and USDA, Dairy Market News website)

# **International**

September 2018 Indian Dairyman