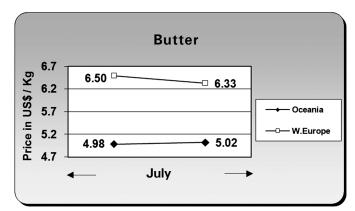

### PRICE TREND OF WHOLESALE MILK PRODUCTS

The graphical presentation is for July 2018, based on the average wholesale price (exclusive of taxes) as available from the sources (the print media, GCMMF and USDA, Dairy Market News website)

# **International**

September 2018 Indian Dairyman