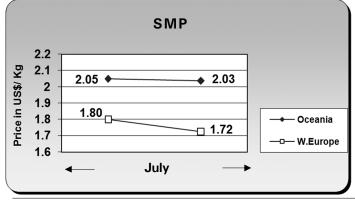

### PRICE TREND OF WHOLESALE MILK PRODUCTS

The graphical presentation is for July 2018, based on the average wholesale price (exclusive of taxes) as available from the sources (the print media, GCMMF and USDA, Dairy Market News website)

# **International**

September 2018 Indian Dairyman