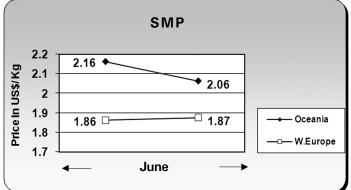

## PRICE TREND OF WHOLESALE MILK PRODUCTS

The graphical presentation is for June 2018, based on the average wholesale price (exclusive of taxes) as available from the sources (the print media, GCMMF and USDA, Dairy Market News website)

# **International**

August 2018 Indian Dairyman

29