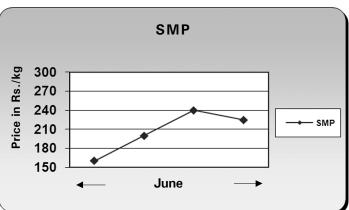

## PRICE TREND OF WHOLESALE MILK PRODUCTS

The graphical presentation is for June 2018, based on the average wholesale price (exclusive of taxes) as available from the sources (the print media, GCMMF and USDA, Dairy Market News website)

## **National**