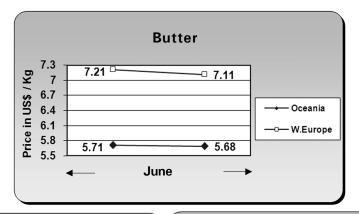

## PRICE TREND OF WHOLESALE MILK PRODUCTS

The graphical presentation is for June 2018, based on the average wholesale price (exclusive of taxes) as available from the sources (the print media, GCMMF and USDA, Dairy Market News website)

# **International**

August 2018 Indian Dairyman

29