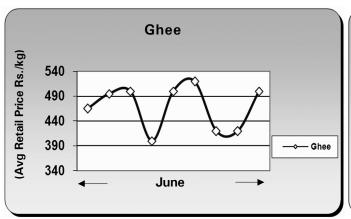

## PRICE TREND OF WHOLESALE MILK PRODUCTS

The graphical presentation is for June 2018, based on the average wholesale price (exclusive of taxes) as available from the sources (the print media, GCMMF and USDA, Dairy Market News website)

## **National**