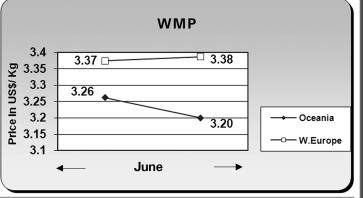

## PRICE TREND OF WHOLESALE MILK PRODUCTS

The graphical presentation is for June 2018, based on the average wholesale price (exclusive of taxes) as available from the sources (the print media, GCMMF and USDA, Dairy Market News website)