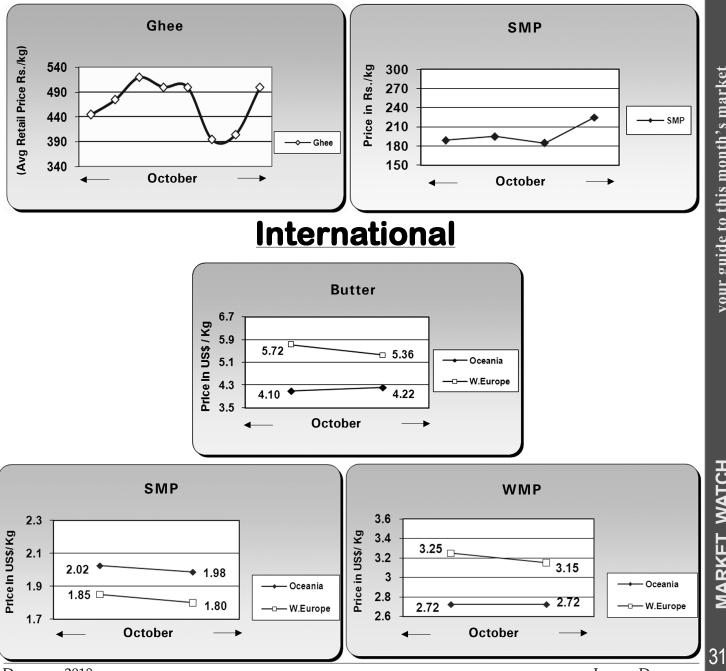

#### PRICE TREND OF WHOLESALE MILK PRODUCTS

The graphical presentation is for October 2018, based on the average wholesale price (exclusive of taxes) as available from the sources (the print media, GCMMF and USDA, Dairy Market News website)