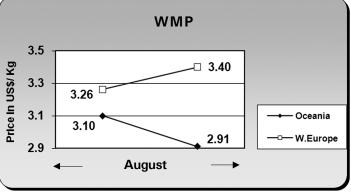

### PRICE TREND OF WHOLESALE MILK PRODUCTS

The graphical presentation is for August 2018, based on the average wholesale price (exclusive of taxes) as available from the sources (the print media, GCMMF and USDA, Dairy Market News website)