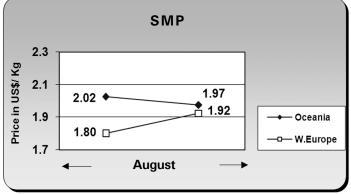

### PRICE TREND OF WHOLESALE MILK PRODUCTS

The graphical presentation is for August 2018, based on the average wholesale price (exclusive of taxes) as available from the sources (the print media, GCMMF and USDA, Dairy Market News website)