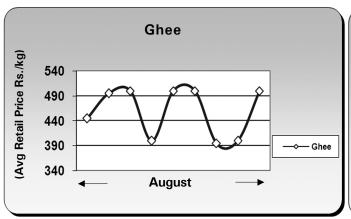

### PRICE TREND OF WHOLESALE MILK PRODUCTS

The graphical presentation is for August 2018, based on the average wholesale price (exclusive of taxes) as available from the sources (the print media, GCMMF and USDA, Dairy Market News website)

## **National**