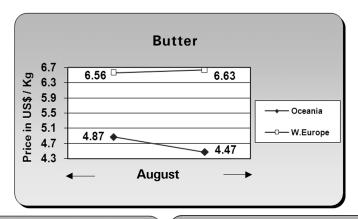

### PRICE TREND OF WHOLESALE MILK PRODUCTS

The graphical presentation is for August 2018, based on the average wholesale price (exclusive of taxes) as available from the sources (the print media, GCMMF and USDA, Dairy Market News website)

## International

October 2018 Indian Dairyman

27