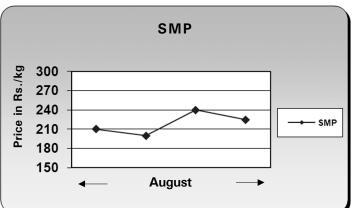

### PRICE TREND OF WHOLESALE MILK PRODUCTS

The graphical presentation is for August 2018, based on the average wholesale price (exclusive of taxes) as available from the sources (the print media, GCMMF and USDA, Dairy Market News website)

## **National**